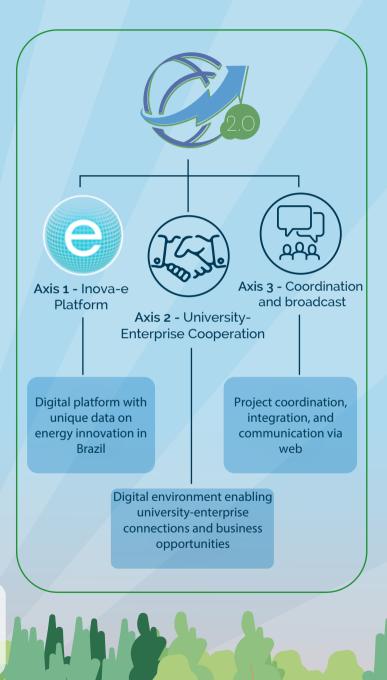

## **Pillars**

Promoting more and better investments in sustainable energy in Brazil, focusing on innovation, based on the provision of strategic information and knowledge in science, technology and innovation (STI) in the energy field