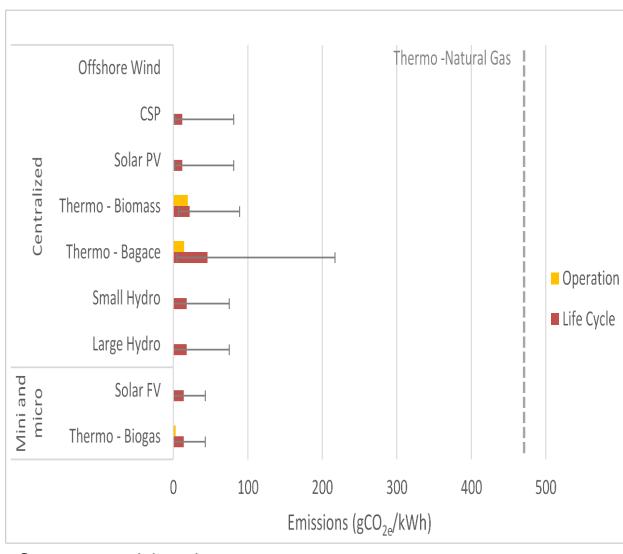

act investments for innovation



**Energy Big Push** 



# Goal



More and better investments in sustainable energy (SE), with emphasis on innovation, contributing to an

Energy Big Push in Brazil.



#### **Partners**



MINISTÉRIO DA CIÊNCIA, TECNOLOGIA, INOVAÇÕES E COMUNICAÇÕES

























#### **Expected outcomes**



Improve RD&D data transparency and management



Develop efficiency and effectiveness of public investments in RD&D



Progress legal and regulatory framework



Intensify business and investors engagement













WG 3
Incentive
mechanisms for
innovation



WG 4
Communication
strategy



#### WG 1 - Results and lessons learned







#### WG 2 - Results and lessons learned - WG 2





Source: own elaboration



#### WG 2 - Results and lessons learned





Source: own elaboration



#### WG 3 - Results and lessons learned

| Incentive<br>mechanisms<br>avaiable                                | Basic and aplied research | Development | Demonstration | Commercialization |
|--------------------------------------------------------------------|---------------------------|-------------|---------------|-------------------|
| Research support (CNPq, FAPs)                                      |                           |             |               |                   |
| Cooperative projects (Embrappii, Conect Finep, Funtec BNDES, FAPs) |                           |             |               |                   |
| Tax incentives ("Lei do Bem")                                      |                           |             |               |