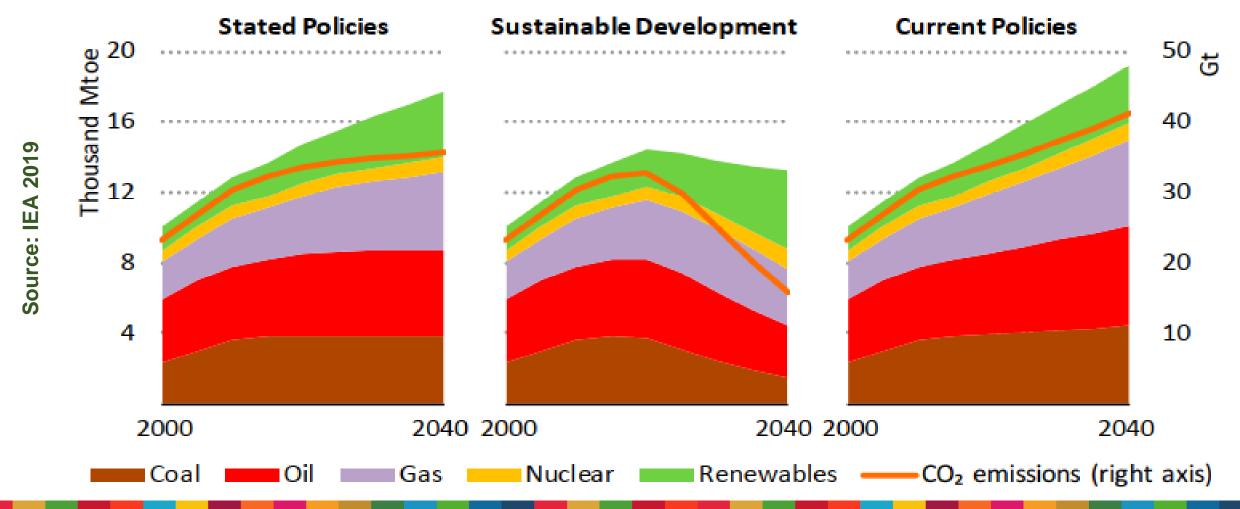

# Global energy context & background

World primary energy demand by fuel and related CO<sub>2</sub> emissions by scenario