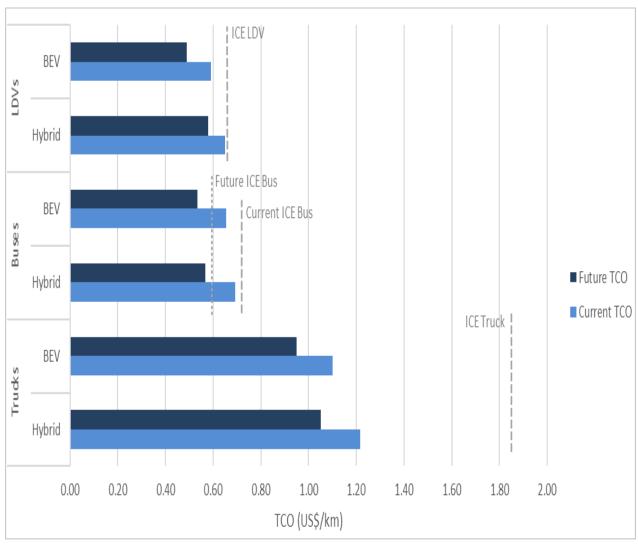

nate actions and initiatives

Good data for good decision making

Attract investments for innovation



**Energy Big Push** 



# Goal



More and better investments in sustainable energy (SE), with emphasis on innovation, contributing to an

Energy Big Push in Brazil.



#### **Partners**



MINISTÉRIO DA CIÊNCIA, TECNOLOGIA, INOVAÇÕES E COMUNICAÇÕES

























#### **Expected outcomes**



Improve RD&D data transparency and management



Develop efficiency and effectiveness of public investments in RD&D



Progress legal and regulatory framework



Intensify business and investors engagement













WG 3
Incentive
mechanisms for
innovation



WG 4
Communication
strategy



#### WG 1 - Results and lessons learned







#### WG 2 - Results and lessons learned - WG 2





Source: own elaboration



#### WG 2 - Results and lessons learned





Source: own elaboration



#### WG 3 - Results and lessons learned

| Incentive<br>mechanisms<br>avaiable                                | Basic and aplied research | Development | Demonstration | Commercialization |
|--------------------------------------------------------------------|---------------------------|-------------|---------------|-------------------|
| Research support (CNPq, FAPs)                                      |                           |             |               |                   |
| Cooperative projects (Embrappii, Conect Finep, Funtec BNDES, FAPs) |                           |             |               |                   |
| Tax incentives ("Lei do Bem")