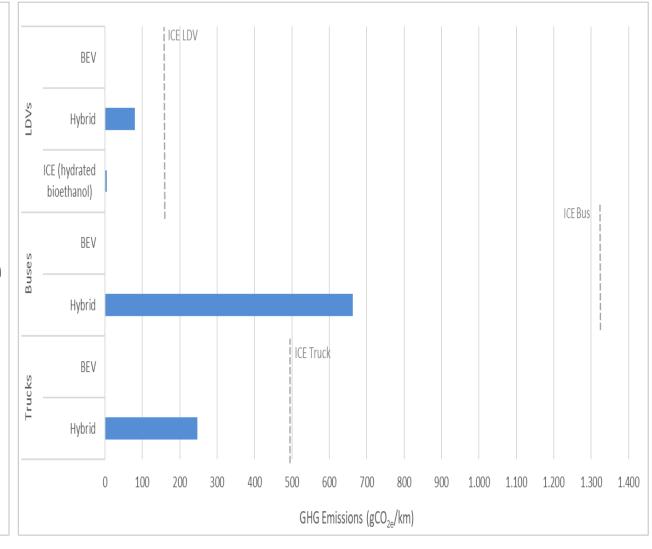

t investments for innovation



**Energy Big Push** 



# Goal



More and better investments in sustainable energy (SE), with emphasis on innovation, contributing to an

Energy Big Push in Brazil.



#### **Partners**



MINISTÉRIO DA CIÊNCIA, TECNOLOGIA, INOVAÇÕES E COMUNICAÇÕES

























#### **Expected outcomes**



Improve RD&D data transparency and management



Develop efficiency and effectiveness of public investments in RD&D



Progress legal and regulatory framework



Intensify business and investors engagement













WG 3
Incentive
mechanisms for
innovation



WG 4
Communication
strategy



#### WG 1 - Results and lessons learned







#### WG 2 - Results and lessons learned - WG 2





Source: own elaboration



#### WG 2 - Results and lessons learned





Source: own elaboration



#### WG 3 - Results and lessons learned

| Incentive<br>mechanisms<br>avaiable                                | Basic and aplied research | Development | Demonstration | Commercialization |
|--------------------------------------------------------------------|---------------------------|-------------|---------------|-------------------|
| Research support (CNPq, FAPs)                                      |                           |             |               |                   |
| Cooperative projects (Embrappii, Conect Finep, Funtec BNDES, FAPs) |                           |             |               |                   |
| Tax incentives ("Lei do Bem")                                      |                           |             |               |