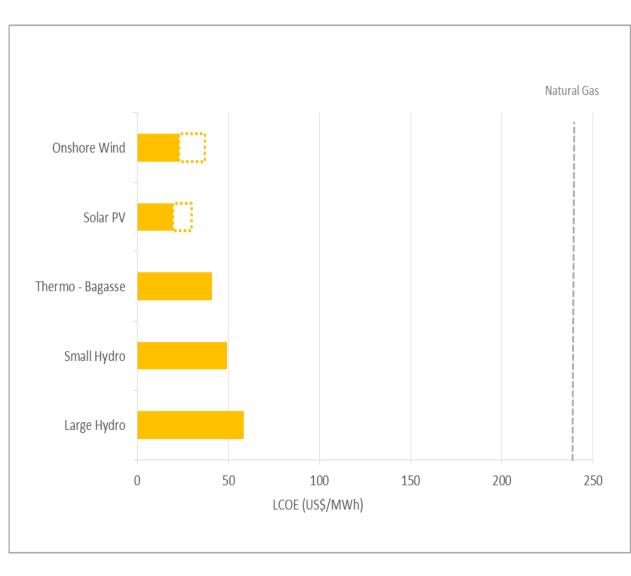

dinate actions and initiatives

Good data for good decision making

Attract investments for innovation



**Energy Big Push** 



# Goal



More and better investments in sustainable energy (SE), with emphasis on innovation, contributing to an

Energy Big Push in Brazil.



#### **Partners**



MINISTÉRIO DA CIÊNCIA, TECNOLOGIA, INOVAÇÕES E COMUNICAÇÕES

























#### **Expected outcomes**



Improve RD&D data transparency and management



Develop efficiency and effectiveness of public investments in RD&D



Progress legal and regulatory framework



Intensify business and investors engagement













WG 3
Incentive
mechanisms for
innovation



WG 4
Communication
strategy



#### WG 1 - Results and lessons learned







#### WG 2 - Results and lessons learned - WG 2





Source: own elaboration



#### WG 2 - Results and lessons learned





Source: own elaboration



#### WG 3 - Results and lessons learned

| Incentive<br>mechanisms<br>avaiable                                | Basic and aplied research | Development | Demonstration | Commercialization |
|--------------------------------------------------------------------|---------------------------|-------------|---------------|-------------------|
| Research support (CNPq, FAPs)                                      |                           |             |               |                   |
| Cooperative projects (Embrappii, Conect Finep, Funtec BNDES, FAPs) |                           |             |               |                   |
| Tax incentives ("Lei do Bem")