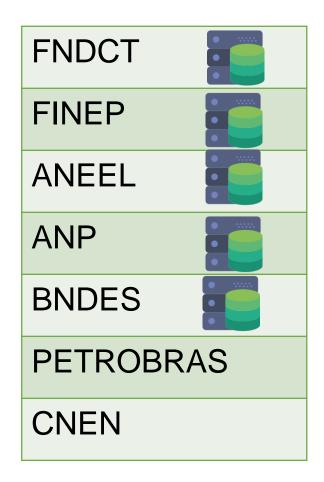

n Energy Transitions Program





Partnerships to coordinate actions and initiatives

Good data for good decision making

Attract investments for innovation



**Energy Big Push** 



# Goal



More and better investments in sustainable energy (SE), with emphasis on innovation, contributing to an

Energy Big Push in Brazil.



#### **Partners**



MINISTÉRIO DA CIÊNCIA, TECNOLOGIA, INOVAÇÕES E COMUNICAÇÕES

























#### **Expected outcomes**



Improve RD&D data transparency and management



Develop efficiency and effectiveness of public investments in RD&D



Progress legal and regulatory framework



Intensify business and investors engagement













WG 3
Incentive
mechanisms for
innovation



WG 4
Communication
strategy



#### WG 1 - Results and lessons learned







#### WG 2 - Results and lessons learned - WG 2





Source: own elaboration



#### WG 2 - Results and lessons learned





Source: own elaboration



#### WG 3 - Results and lessons learned

| Incentive<br>mechanisms<br>avaiable                                | Basic and aplied research | Development | Demonstration | Commercialization |
|--------------------------------------------------------------------|---------------------------|-------------|---------------|-------------------|
| Research support (CNPq, FAPs)                                      |                           |             |               |                   |
| Cooperative projects (Embrappii, Conect Finep, Funtec BNDES, FAPs) |                           |             |               |                   |
| Tax