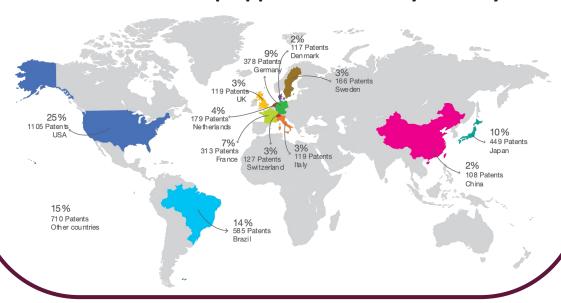

The Energy Big Push (EBP) provides strategic information and knowledge in science, technology and innovation (CTI) to support policy design to accelerate the global sustainable Energy transition. The EBP aims to promote more and better investments in sustainable Energy, with a focus on innovation, in Brazil.



**Access Inova-E Plataform:** 









MINISTÉRIO DA

EDUCAÇÃO















## **Evolution of investments in Energy Innovation**

Data collected from main federal public institutions financing and investing in Energy and Innovation



## Patent ownership applied in Brazil by country



**Access EBP website:**