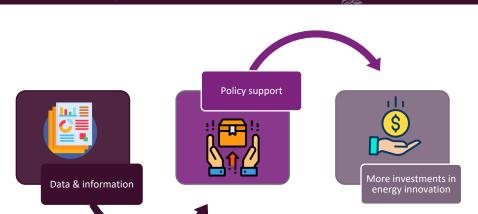

The Energy Big Push (EBP) provides strategic information and knowledge in science, technology and innovation (CTI) to support policy design to accelerate the global sustainable Energy transition. The EBP aims to promote more and better investments in sustainable Energy, with a focus on innovation, in Brazil.